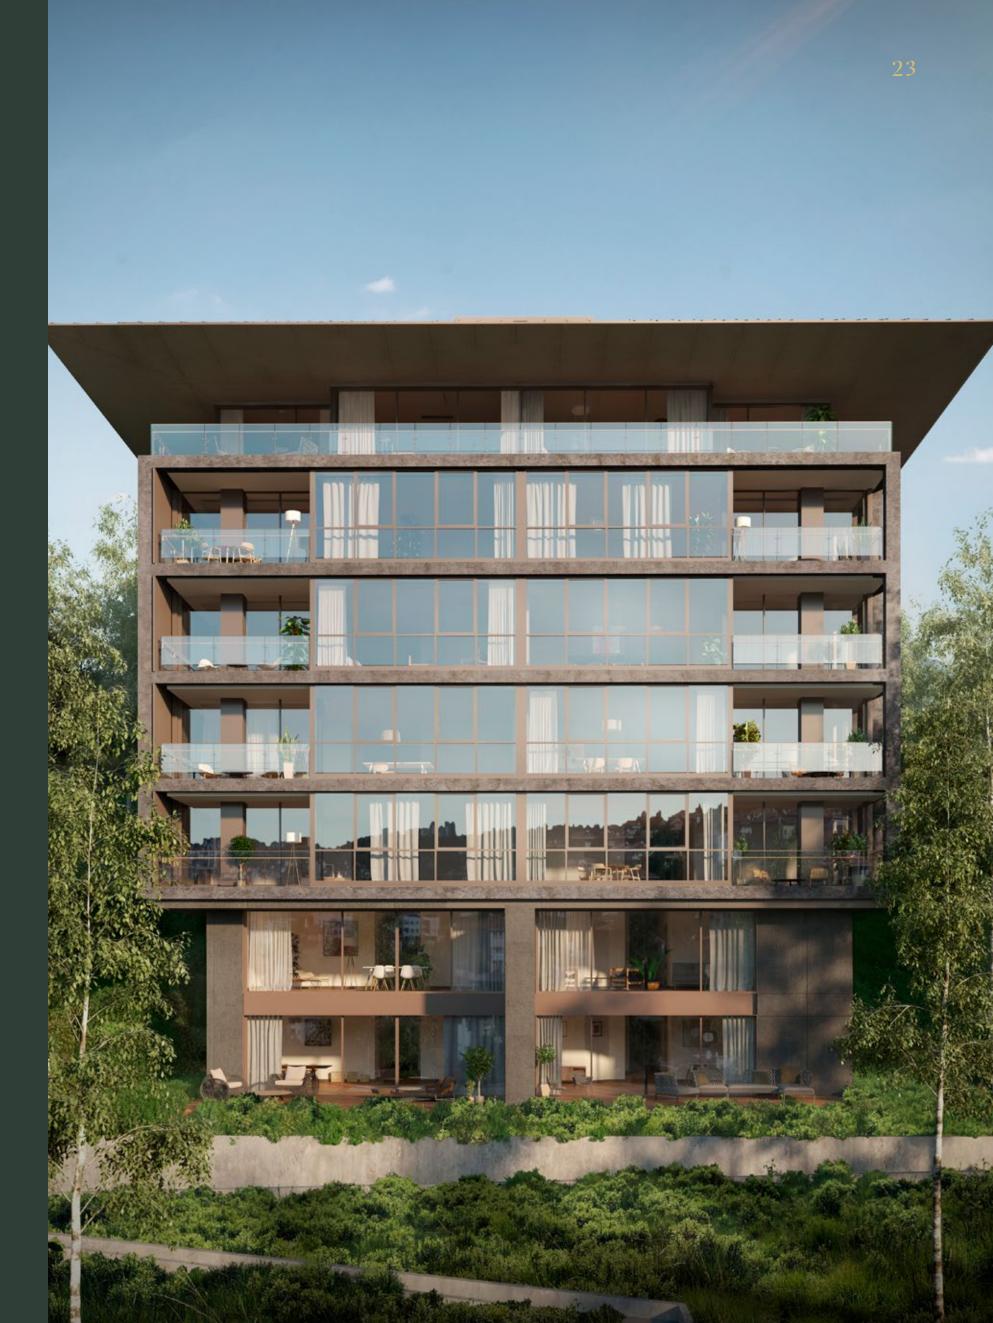

The first draws from the traditional Kandilli architecture, is inspired by the stately Bosphorus mansions and their characteristic waterside formations. Layouts are grand, from 5+1 duplexes and penthouses to 3+1 flats, with sprawling terraces and balconies.

The units in this building go from 2+1 to 3+1 as layouts, and feature flat roofs and open balconies, thus allowing you to delight in the uncommon spaces and abundant green scenery all around.

"Our design approach begins with a lengthy research and debate about area, local patterns, cultural and physical resources, as well as the collective and psychological features of the project. This allows for the identification of specific questions, vital to the project and particular situation, taking into account special conditions, and configuring them within the framework of passion, intuition, knowledge and experience."