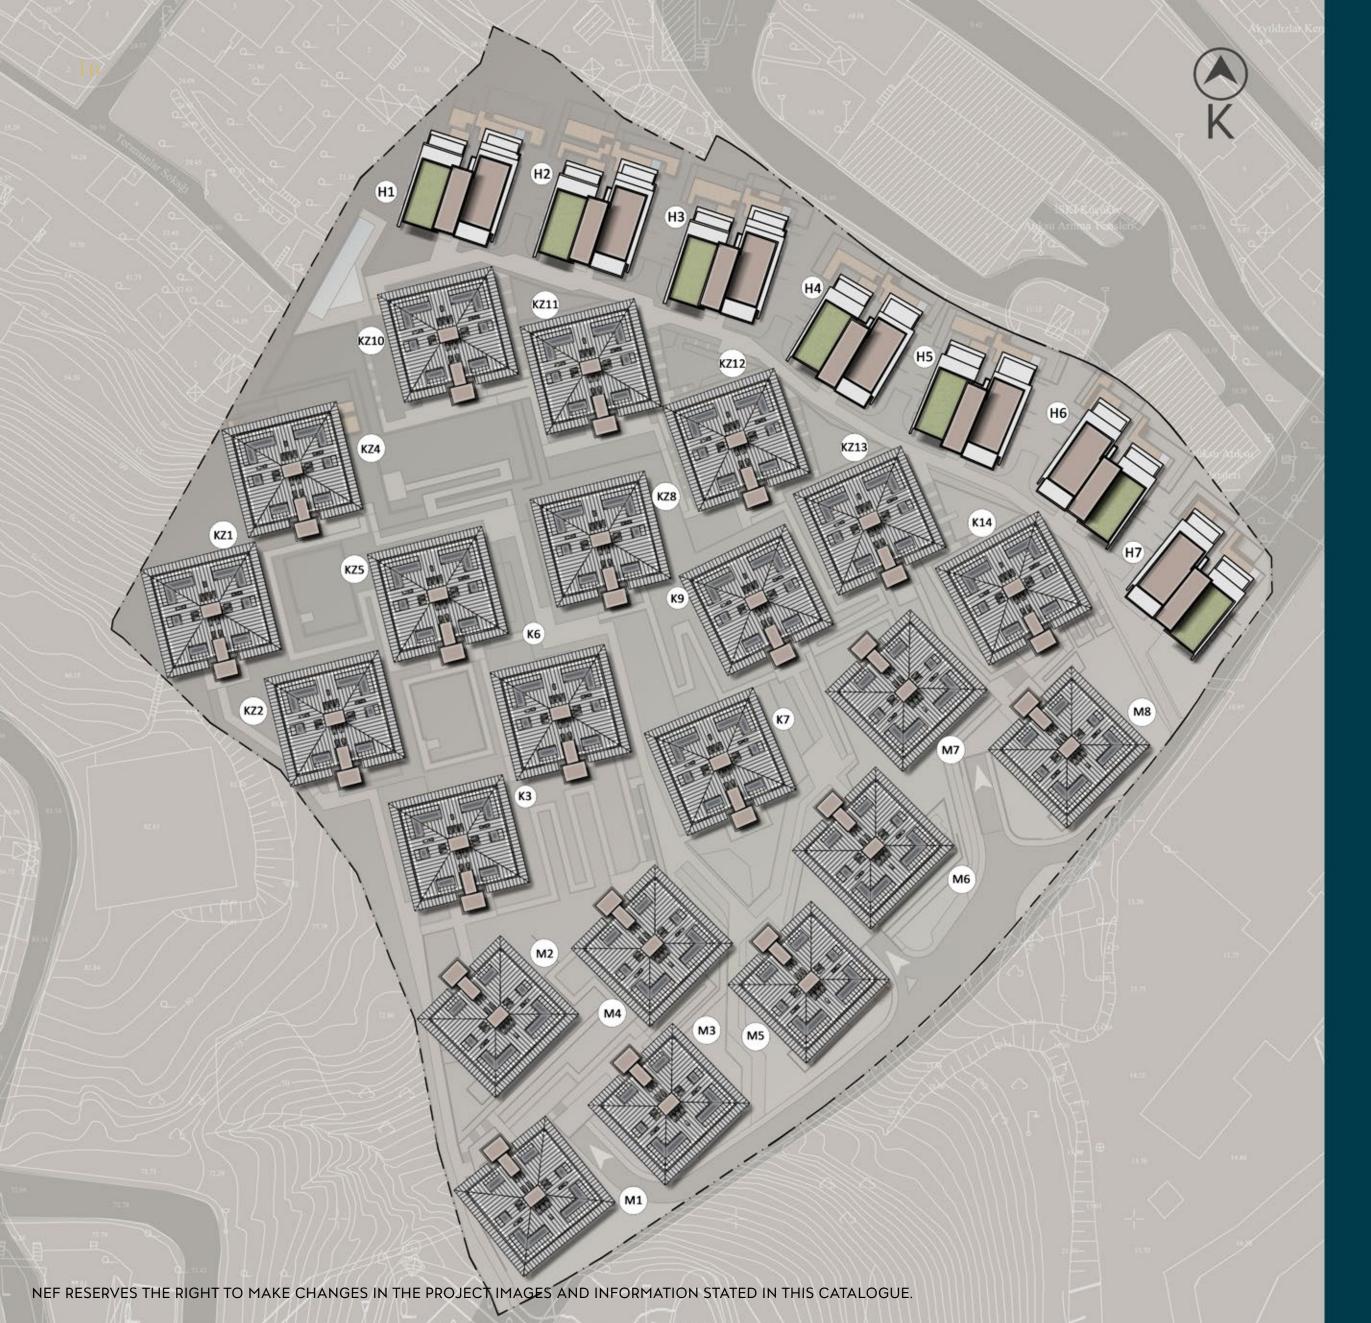

The development has a total of 29 buildings, providing the pinnacle of graceful and elegant urban living. The location comprises of stunning greenery and rejuvenating lush landscapes, along with romantic, inspiring views of the Bosphorus and its majestic villas and palaces.

Famous for the ability to reconcile the identity and rootedness of the context in a place, with the demands of the contemporary world; Emre Arolat's studio created two types of buildings for Nef Reserve Kandilli.

The first draws from the traditional Kandilli architecture, is inspired by the stately Bosphorus mansions and their characteristic waterside formations. Layouts are grand, from 5+1 duplexes and penthouses to 3+1 flats, with sprawling terraces and balconies.

## Fresh horizons

BLENDING 21ST CENTURY LUXURY
WITH INNOVATIVE FINE LIVING FEATURES.

The second type of building created by Arolat for Nef Reserve Kandilli is characterised by a contemporary approach, where modern architectural features serve to blend seamlessly the building into the surrounding slopes, without disturbing the natural beauty of the land.