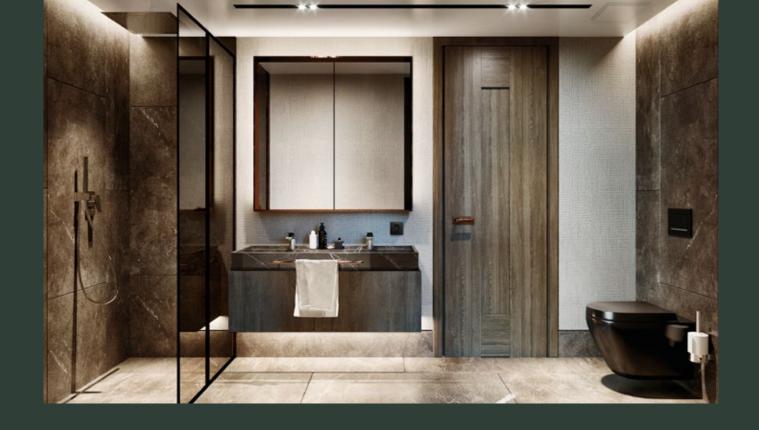

# Interior architecture

Blending the historical landscape of Kandilli and contemporary architecture, the project is a testament to how modern solutions can enhance traditional architecture. The carefully selected materials, colors and textures of the interior decoration complement the bold architectural lines of the project. Two design alternatives are offered, one featuring lighter shades of mink, beige and cream alongside light tones of wood, and the other featuring gray and earth tones with darker shades of wood. To allow sunlight to touch every corner of the homes and to create spacious areas, all rooms have floor to ceiling window panels. The calm, harmonious design of the project gives it a timeless and sophisticated air.

# Spectacular interiors —

IN A PRIME LOCATION, OVERLOOKING THE MAJESTIC BOSPHORUS, WITH INNOVATIVE DESIGN IDEAS AND LUXURY BRANDS.

Each unit is a magnificent living space, designed to empower, fulfill and inspire.