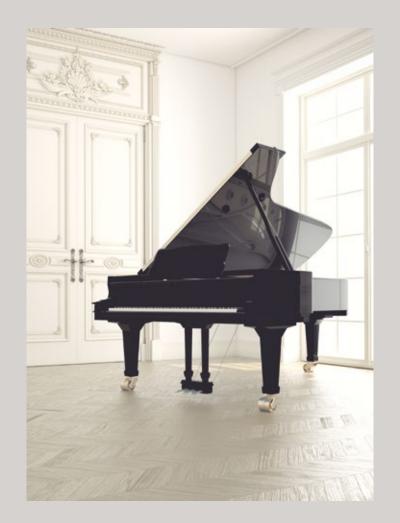

# Interior architecture

Blending the historical landscape of Kandilli and contemporary architecture, the project is a testament to how modern solutions can enhance traditional architecture. The carefully selected materials, colors and textures of the interior decoration complement the bold architectural lines of the project. Two design alternatives are offered, one featuring lighter shades of mink, beige and cream alongside light tones of wood, and the other featuring gray and earth tones with darker shades of wood. To allow sunlight to touch every corner of the homes and to create spacious areas, all rooms have floor to ceiling window panels. The calm, harmonious design of the project gives it a timeless and sophisticated air.

# Spectacular interiors —

IN A PRIME LOCATION, OVERLOOKING THE MAJESTIC BOSPHORUS, WITH INNOVATIVE DESIGN IDEAS AND LUXURY BRANDS.

Each unit is a magnificent living space, designed to empower, fulfill and inspire.