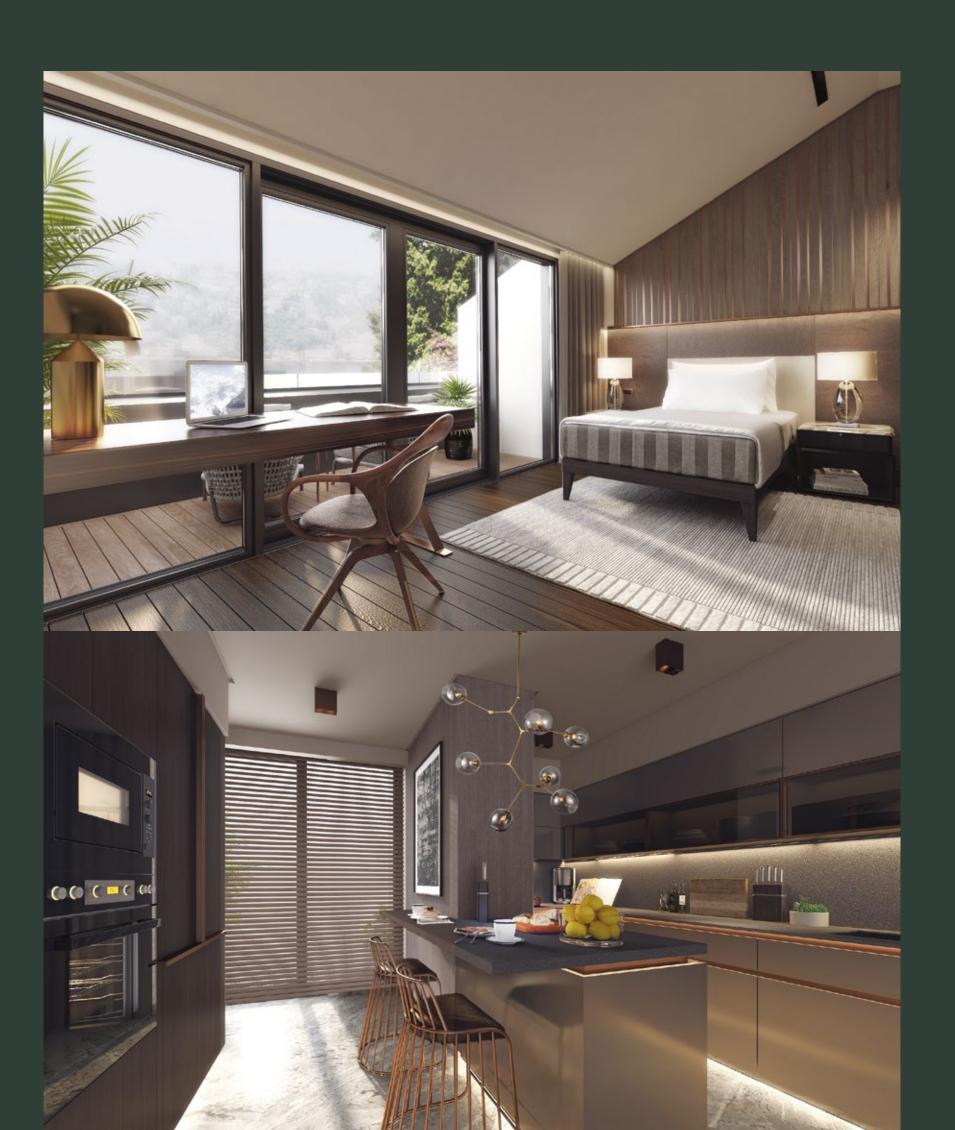

# Interior architecture

Blending the historical landscape of Kandilli and contemporary architecture, the project is a testament to how modern solutions can enhance traditional architecture. The carefully selected materials, colors and textures of the interior decoration complement the bold architectural lines of the project. Two design alternatives are offered, one featuring lighter shades of mink, beige and cream alongside light tones of wood, and the other featuring gray and earth tones with darker shades of wood. To allow sunlight to touch every corner of the homes and to create spacious areas, all rooms have floor to ceiling window panels. The calm, harmonious design of the project gives it a timeless and sophisticated air.

# Spectacular interiors —

IN A PRIME LOCATION, OVERLOOKING THE MAJESTIC BOSPHORUS, WITH INNOVATIVE DESIGN IDEAS AND LUXURY BRANDS.

Each unit is a magnificent living space, designed to empower, fulfill and inspire.

# Designing not in square meters, but in square centimeters BRIGHT, ELEGANT, REFRESHING.

To echo the nature-inspired architecture and forest-like surroundings of the buildings, using light wood tones, with colors such as mink, beige and cream. Juxtaposing them with dark wood tones and earth shades, for a beautifully elegant impact.