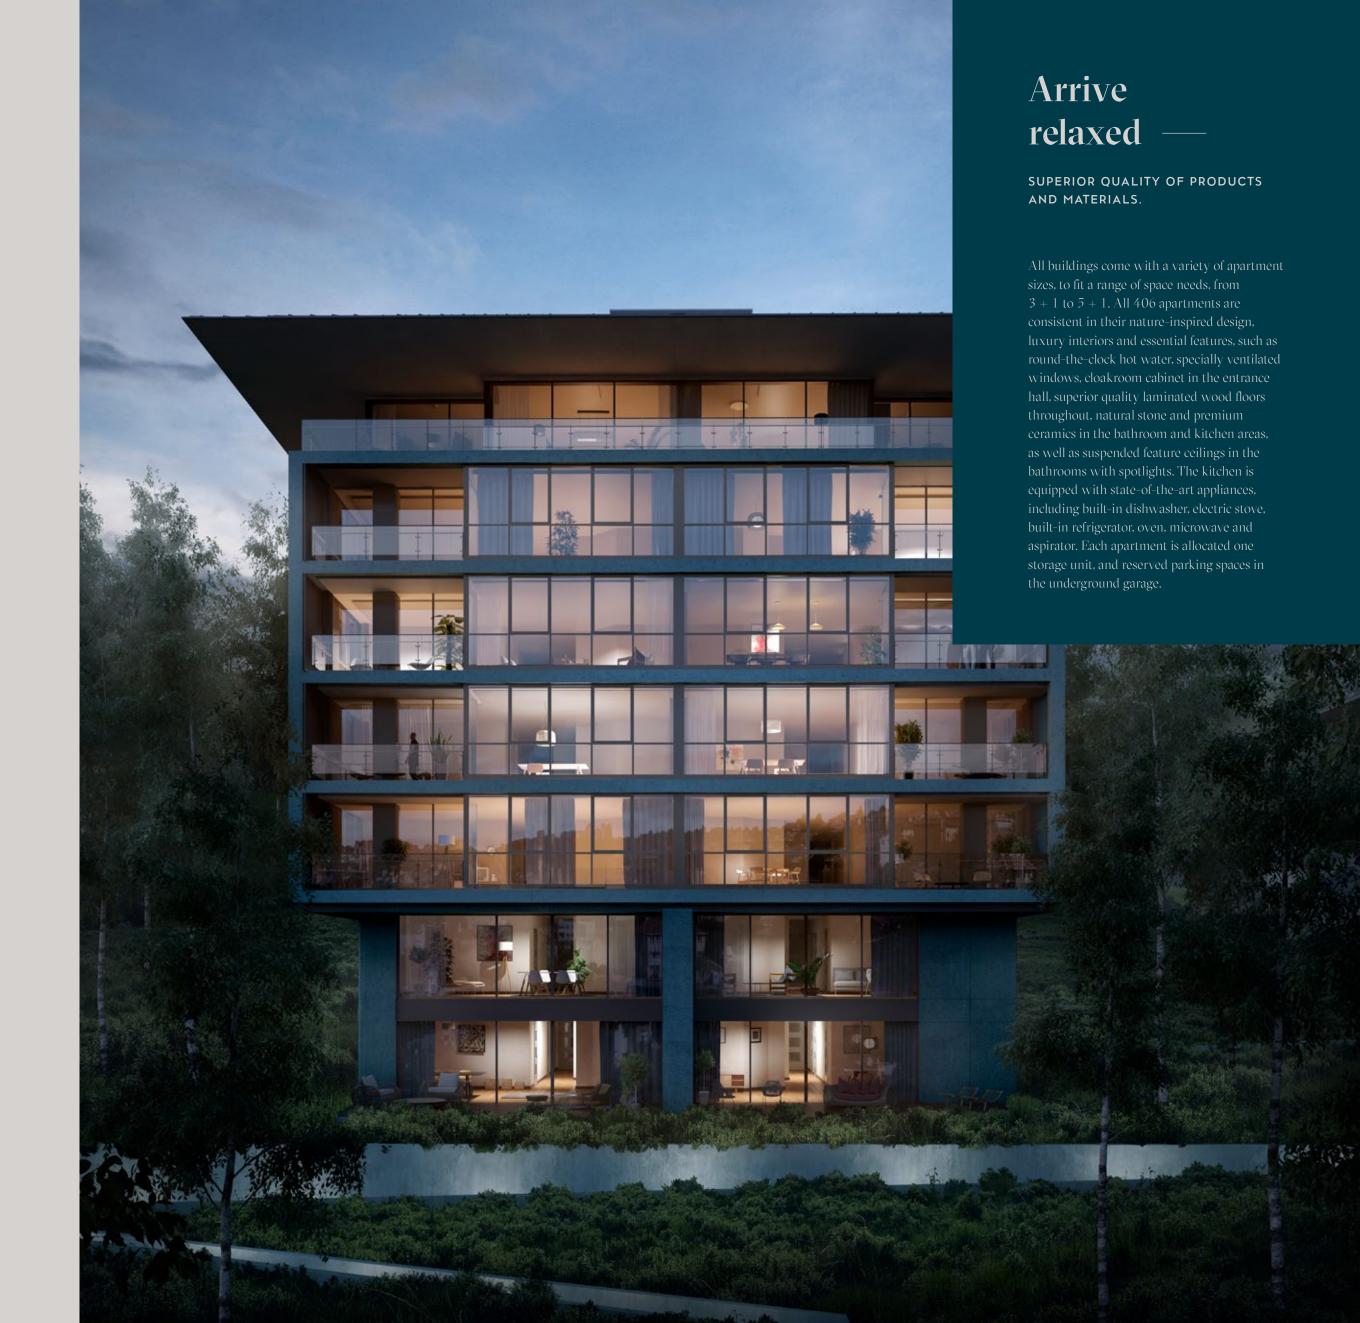

The first draws from the traditional Kandilli architecture, is inspired by the stately Bosphorus mansions and their characteristic waterside formations. Layouts are grand, from 5+1 duplexes and penthouses to 3+1 flats, with sprawling terraces and balconies.

## Fresh horizons

BLENDING 21ST CENTURY LUXURY
WITH INNOVATIVE FINE LIVING FEATURES.

The second type of building created by Arolat for Nef Reserve Kandilli is characterised by a contemporary approach, where modern architectural features serve to blend seamlessly the building into the surrounding slopes, without disturbing the natural beauty of the land.

The units in this building go from 2+1 to 3+1 as layouts, and feature flat roofs and open balconies, thus allowing you to delight in the uncommon spaces and abundant green scenery all around.

"Our design approach begins with a lengthy research and debate about area, local patterns, cultural and physical resources, as well as the collective and psychological features of the project. This allows for the identification of specific questions, vital to the project and particular situation, taking into account special conditions, and configuring them within the framework of passion, intuition, knowledge and experience."

All the apartments feature glass systems and floor to ceiling panels, designed to welcome light and create a spacious and inspiring living space.

Be relaxed,

A NIHT