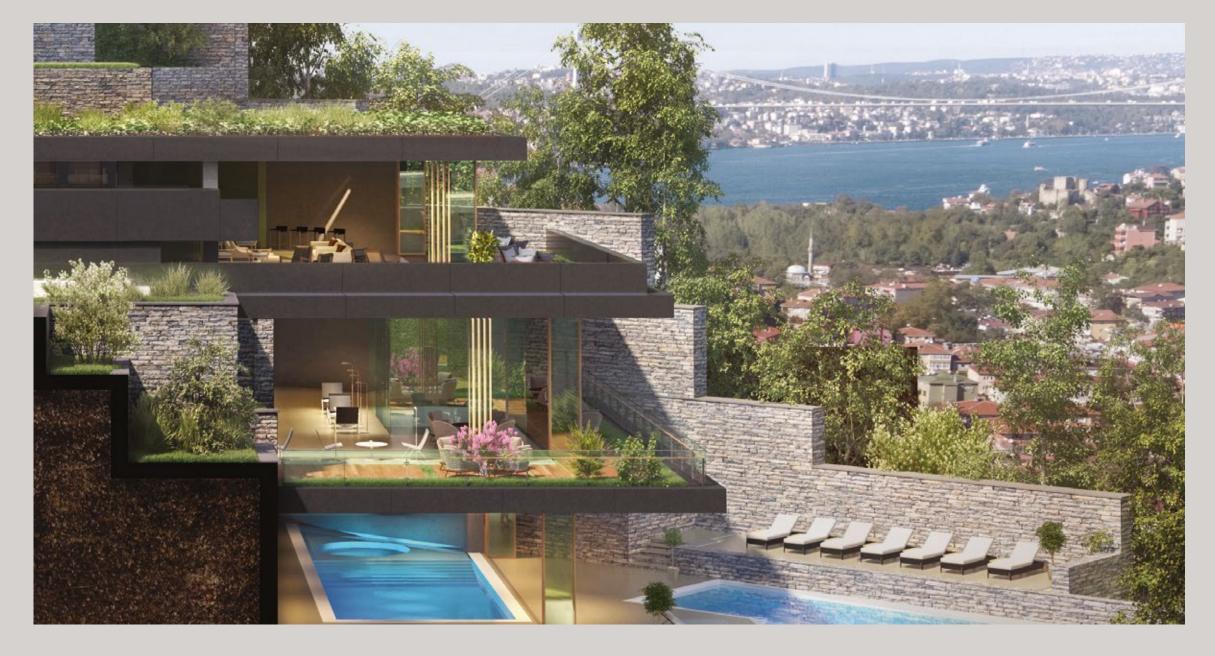

Endless horizons offer boundless inspiration, evoking majestic beauty and the power of heritage. The location of the development in the heart of Kandilli - provides the perfect setting for vibrant living, a delightful lifestyle, and a wonderfully dynamic and warm community - the perfect home.

The development has a total of 29 buildings, providing the pinnacle of graceful and elegant urban living. The location comprises of stunning greenery and rejuvenating lush landscapes, along with romantic, inspiring views of the Bosphorus and its majestic villas and palaces.

## Fresh horizons

BLENDING 21ST CENTURY LUXURY
WITH INNOVATIVE FINE LIVING FEATURES.

The second type of building created by Arolat for Nef Reserve Kandilli is characterised by a contemporary approach, where modern architectural features serve to blend seamlessly the building into the surrounding slopes, without disturbing the natural beauty of the land.