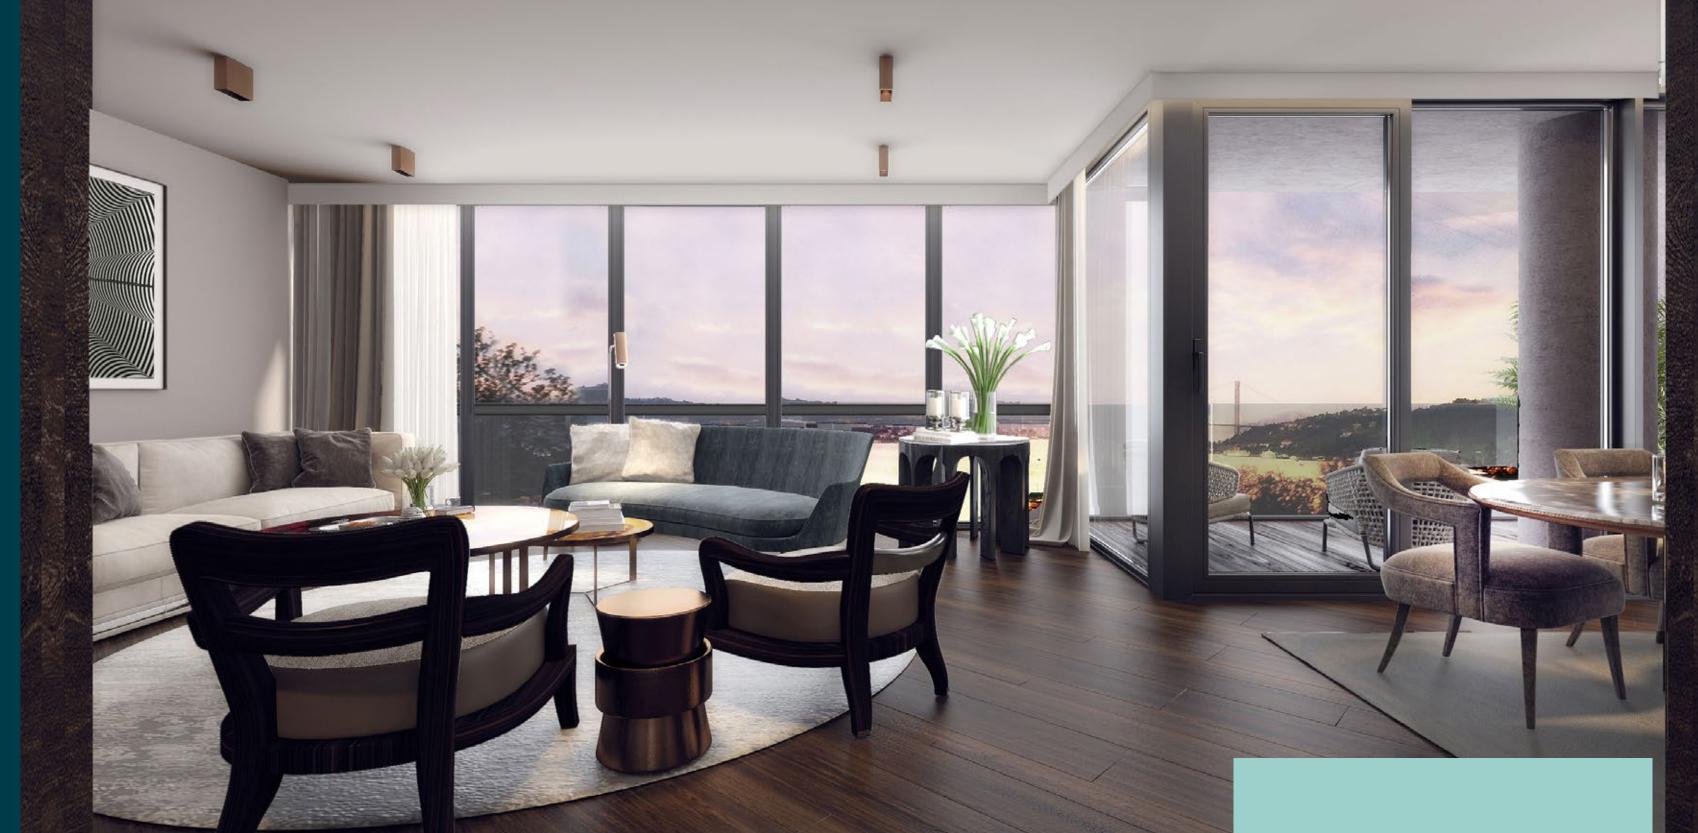

# Interior architecture

Blending the historical landscape of Kandilli and contemporary architecture, the project is a testament to how modern solutions can enhance traditional architecture. The carefully selected materials, colors and textures of the interior decoration complement the bold architectural lines of the project. Two design alternatives are offered, one featuring lighter shades of mink, beige and cream alongside light tones of wood, and the other featuring gray and earth tones with darker shades of wood. To allow sunlight to touch every corner of the homes and to create spacious areas, all rooms have floor to ceiling window panels. The calm, harmonious design of the project gives it a timeless and sophisticated air.

# Spectacular interiors —

IN A PRIME LOCATION, OVERLOOKING THE MAJESTIC BOSPHORUS, WITH INNOVATIVE DESIGN IDEAS AND LUXURY BRANDS.

Each unit is a magnificent living space, designed to empower, fulfill and inspire.

# Timeless sophistication

# Design is a way of life, not a luxury -

BEARING THE SIGNATURE OF A WORLD RENOWNED DESIGNER.

Homes created with life-enhancing ingenuity that supports the pursuit of fulfillment and freedom. The apartments keep pace with the times, while offering spaces that embody tranquility, timelessness and sophistication.

# Designing not in square meters, but in square centimeters BRIGHT, ELEGANT, REFRESHING.

To echo the nature-inspired architecture and forest-like surroundings of the buildings, using light wood tones, with colors such as mink, beige and cream. Juxtaposing them with dark wood tones and earth shades, for a beautifully elegant impact.

All the apartments feature glass systems and floor to ceiling panels, designed to welcome light and create a spacious and inspiring living space.

Be relaxed,

A NIHT