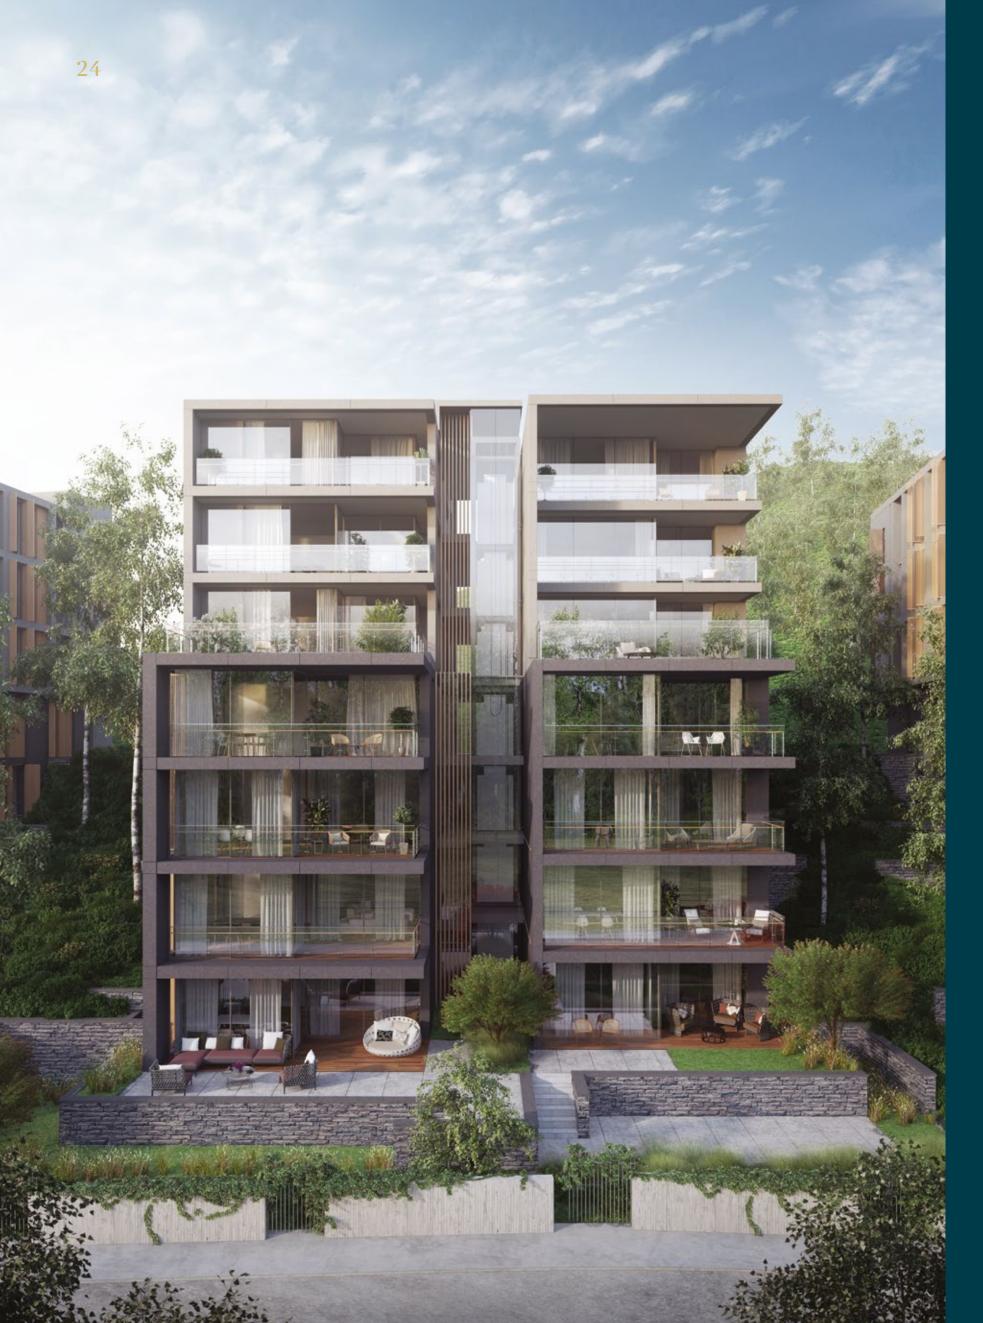

The development has a total of 29 buildings, providing the pinnacle of graceful and elegant urban living. The location comprises of stunning greenery and rejuvenating lush landscapes, along with romantic, inspiring views of the Bosphorus and its majestic villas and palaces.

HONORING THE BOSPHORUS TRADITION

Renowned for designing structures that blend perfectly with the landscape, the architectural genius of Emre Arolat brings a new heartbeat to the lovely historic neighborhood of Kandilli.

Famous for the ability to reconcile the identity and rootedness of the context in a place, with the demands of the contemporary world; Emre Arolat's studio created two types of buildings for Nef Reserve Kandilli.

The first draws from the traditional Kandilli architecture, is inspired by the stately Bosphorus mansions and their characteristic waterside formations. Layouts are grand, from 5+1 duplexes and penthouses to 3+1 flats, with sprawling terraces and balconies.

## Fresh horizons

BLENDING 21ST CENTURY LUXURY
WITH INNOVATIVE FINE LIVING FEATURES.

The second type of building created by Arolat for Nef Reserve Kandilli is characterised by a contemporary approach, where modern architectural features serve to blend seamlessly the building into the surrounding slopes, without disturbing the natural beauty of the land.

The units in this building go from 2+1 to 3+1 as layouts, and feature flat roofs and open balconies, thus allowing you to delight in the uncommon spaces and abundant green scenery all around.

"Our design approach begins with a lengthy research and debate about area, local patterns, cultural and physical resources, as well as the collective and psychological features of the project. This allows for the identification of specific questions, vital to the project and particular situation, taking into account special conditions, and configuring them within the framework of passion, intuition, knowledge and experience."